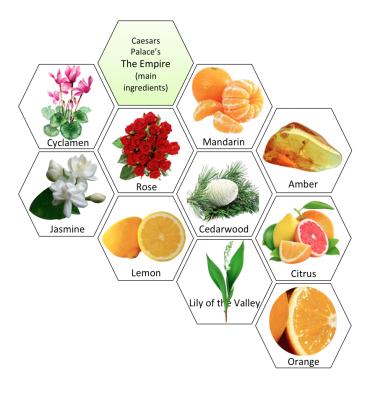

## CAESARS PALACE'S THE EMPIRE

Amorous blend of Lemon and Mandarin with a floral bouquet of Cyclamen, Jasmine and Rose, wrapped around soft Woods and White Musk with top notes of Citrus, Lemon, Mandarin, Orange; mid notes of Floral, Cyclamen, Jasmine, Rose, Lily of the valley; and base notes of Musk, Cedarwood, Wood, Amber.