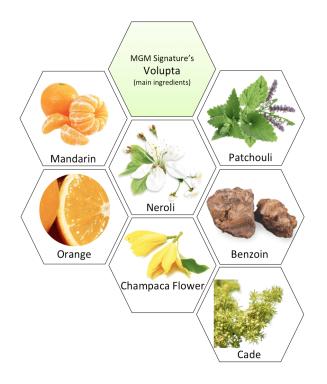

## MGM Signature's Volupta

Bold masculine floral blend with top notes of Mandarin Essence, Neroli, Orange Zest; mid notes of Champaca Flowers, White Spice Accord, Patchouli Blooms; and base notes of Benzoin Siam, Cade Oil, White Patchouli.