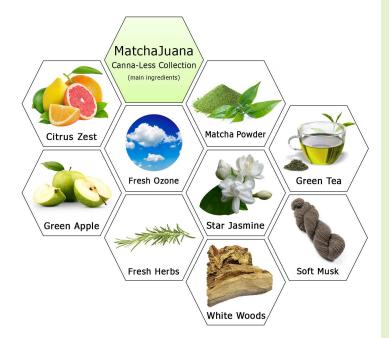

Top Notes: Citrus Zest, Green Apple, Fresh Ozone Middle Notes: Matcha Powder, Star Jasmine, Green Tea Base Notes: Fresh Herbs, White Woods, Soft Musk