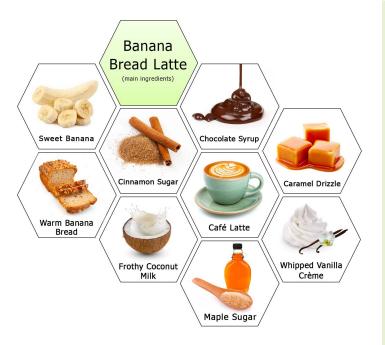

## HAPPYFASTDELICIOUS Banana Bread Latte

When you first pull into a happyfastdelicious drive-thru you will be greeted with the smell of their signature drink, Banana Bread Latte. Imagine chocolate chip banana bread, straight from the oven, complete with top notes of Sweet Banana, Cinnamon Sugar, Chocolate Syrup, middle notes of Warm Banana Bread, Frothy Coconut Milk, Café Latte and base notes of Caramel Drizzle, Maple Sugar, and Whipped Vanilla Crème.