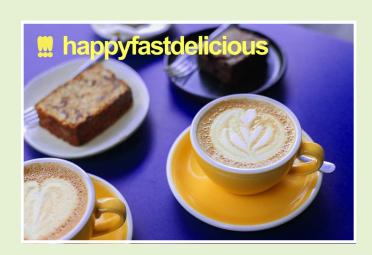

## HAPPYFASTDELICIOUS Banana Bread Latte

When you first pull into a happyfastdelicious drive-thru you will be greeted with the smell of their signature drink, Banana Bread Latte. Imagine chocolate chip banana bread, straight from the oven, complete with top notes of Sweet Banana, Cinnamon Sugar, Chocolate Syrup, middle notes of Warm Banana Bread, Frothy Coconut Milk, Café Latte and base notes of Caramel Drizzle, Maple Sugar, and Whipped Vanilla Crème.

happyfastdelicious is a new chain of coffee drive-thrus, specializing in high-quality coffee, unexpected flavors, and high-energy recipes. Started in San Diego, CA. but are now expanding nationwide.